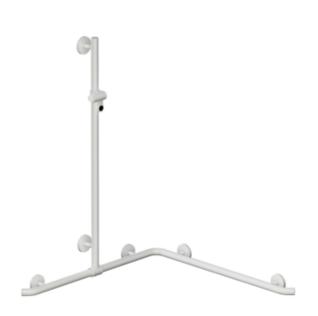

## **Properties**

Shower grab rail with vertical support bar and shower head holder System 800 K

- · vertical and horizontal rails joined to form an L-shape, with shower head holder
- · with 45° end bends facing the wall
- with vertical rail with shower head holder that can be moved to the side (for installation)
- Shower grab rail made of high-quality polyamide in den HEWI colours 98 (signal white) or 99 (pure white)
- shower head holder with black gripping zone
- with continuous, corrosion resistant steel core
- vertical length 1250 mm, horizontal lengths (corner mounting) 962 mm
- 90 mm deep, rail diameter 33 mm
- · wall connection with discreet supports (diameter 18 mm) perpendicular to wall and flat roses
- rose diameter 80 mm, cap height 13 mm
- shower head holder can be continuously tilted and, after pulling or pushing a large lever, its height can be adjusted
- · conical adapter on shower head holder makes it easier to hook in the handheld shower head