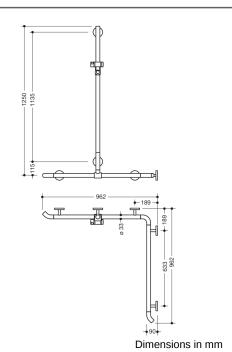

## **Properties**

Shower grab rail with vertical support bar and shower head holder System 800 K

- · vertical and horizontal rails joined to form an L-shape, with shower head holder
- · with 45° end bends facing the wall
- with vertical rail with shower head holder that can be moved to the side (for installation)
- Shower grab rail made of high-quality polyamide in den HEWI colours 98 (signal white) or 99 (pure white)
- shower head holder with black gripping zone
- with continuous, corrosion resistant steel core
- vertical length 1250 mm, horizontal lengths (corner mounting) 962 mm
- 90 mm deep, rail diameter 33 mm
- · wall connection with discreet supports (diameter 18 mm) perpendicular to wall and flat roses
- rose diameter 80 mm, cap height 13 mm
- shower head holder can be continuously tilted and, after pulling or pushing a large lever, its height can be adjusted
- · conical adapter on shower head holder makes it easier to hook in the handheld shower head